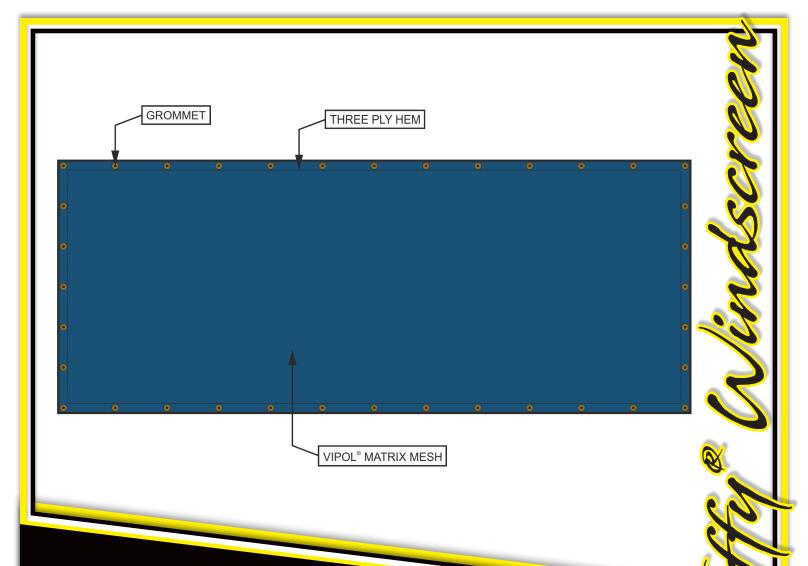

## **SPECIFICATIONS:**

**Construction:** 1,000 denier x 800 denier Vipol® Matrix Mesh (18 x 14 ends/inch).

Fabric Weight: 10oz./sq. yd.

Shading: 78% Shading.

Tensile Strength: 360 x 320 lbs.

**Sewn Hems:** Three-Ply hem with ends and corners sewn and finished with two rows of lock stitched thread.

**Thread:** High heat bonded polyester with UV inhibitors built into yarn.

Grommets: #2 brass Grommets every 12".

Seams: 6' Screens are a solid panel with no horizontal seams.

9' Screens are two panels prayer seamed together with a reinforced weld and one row of black UV treated thread at the center of the screen. They include grommets every 12".