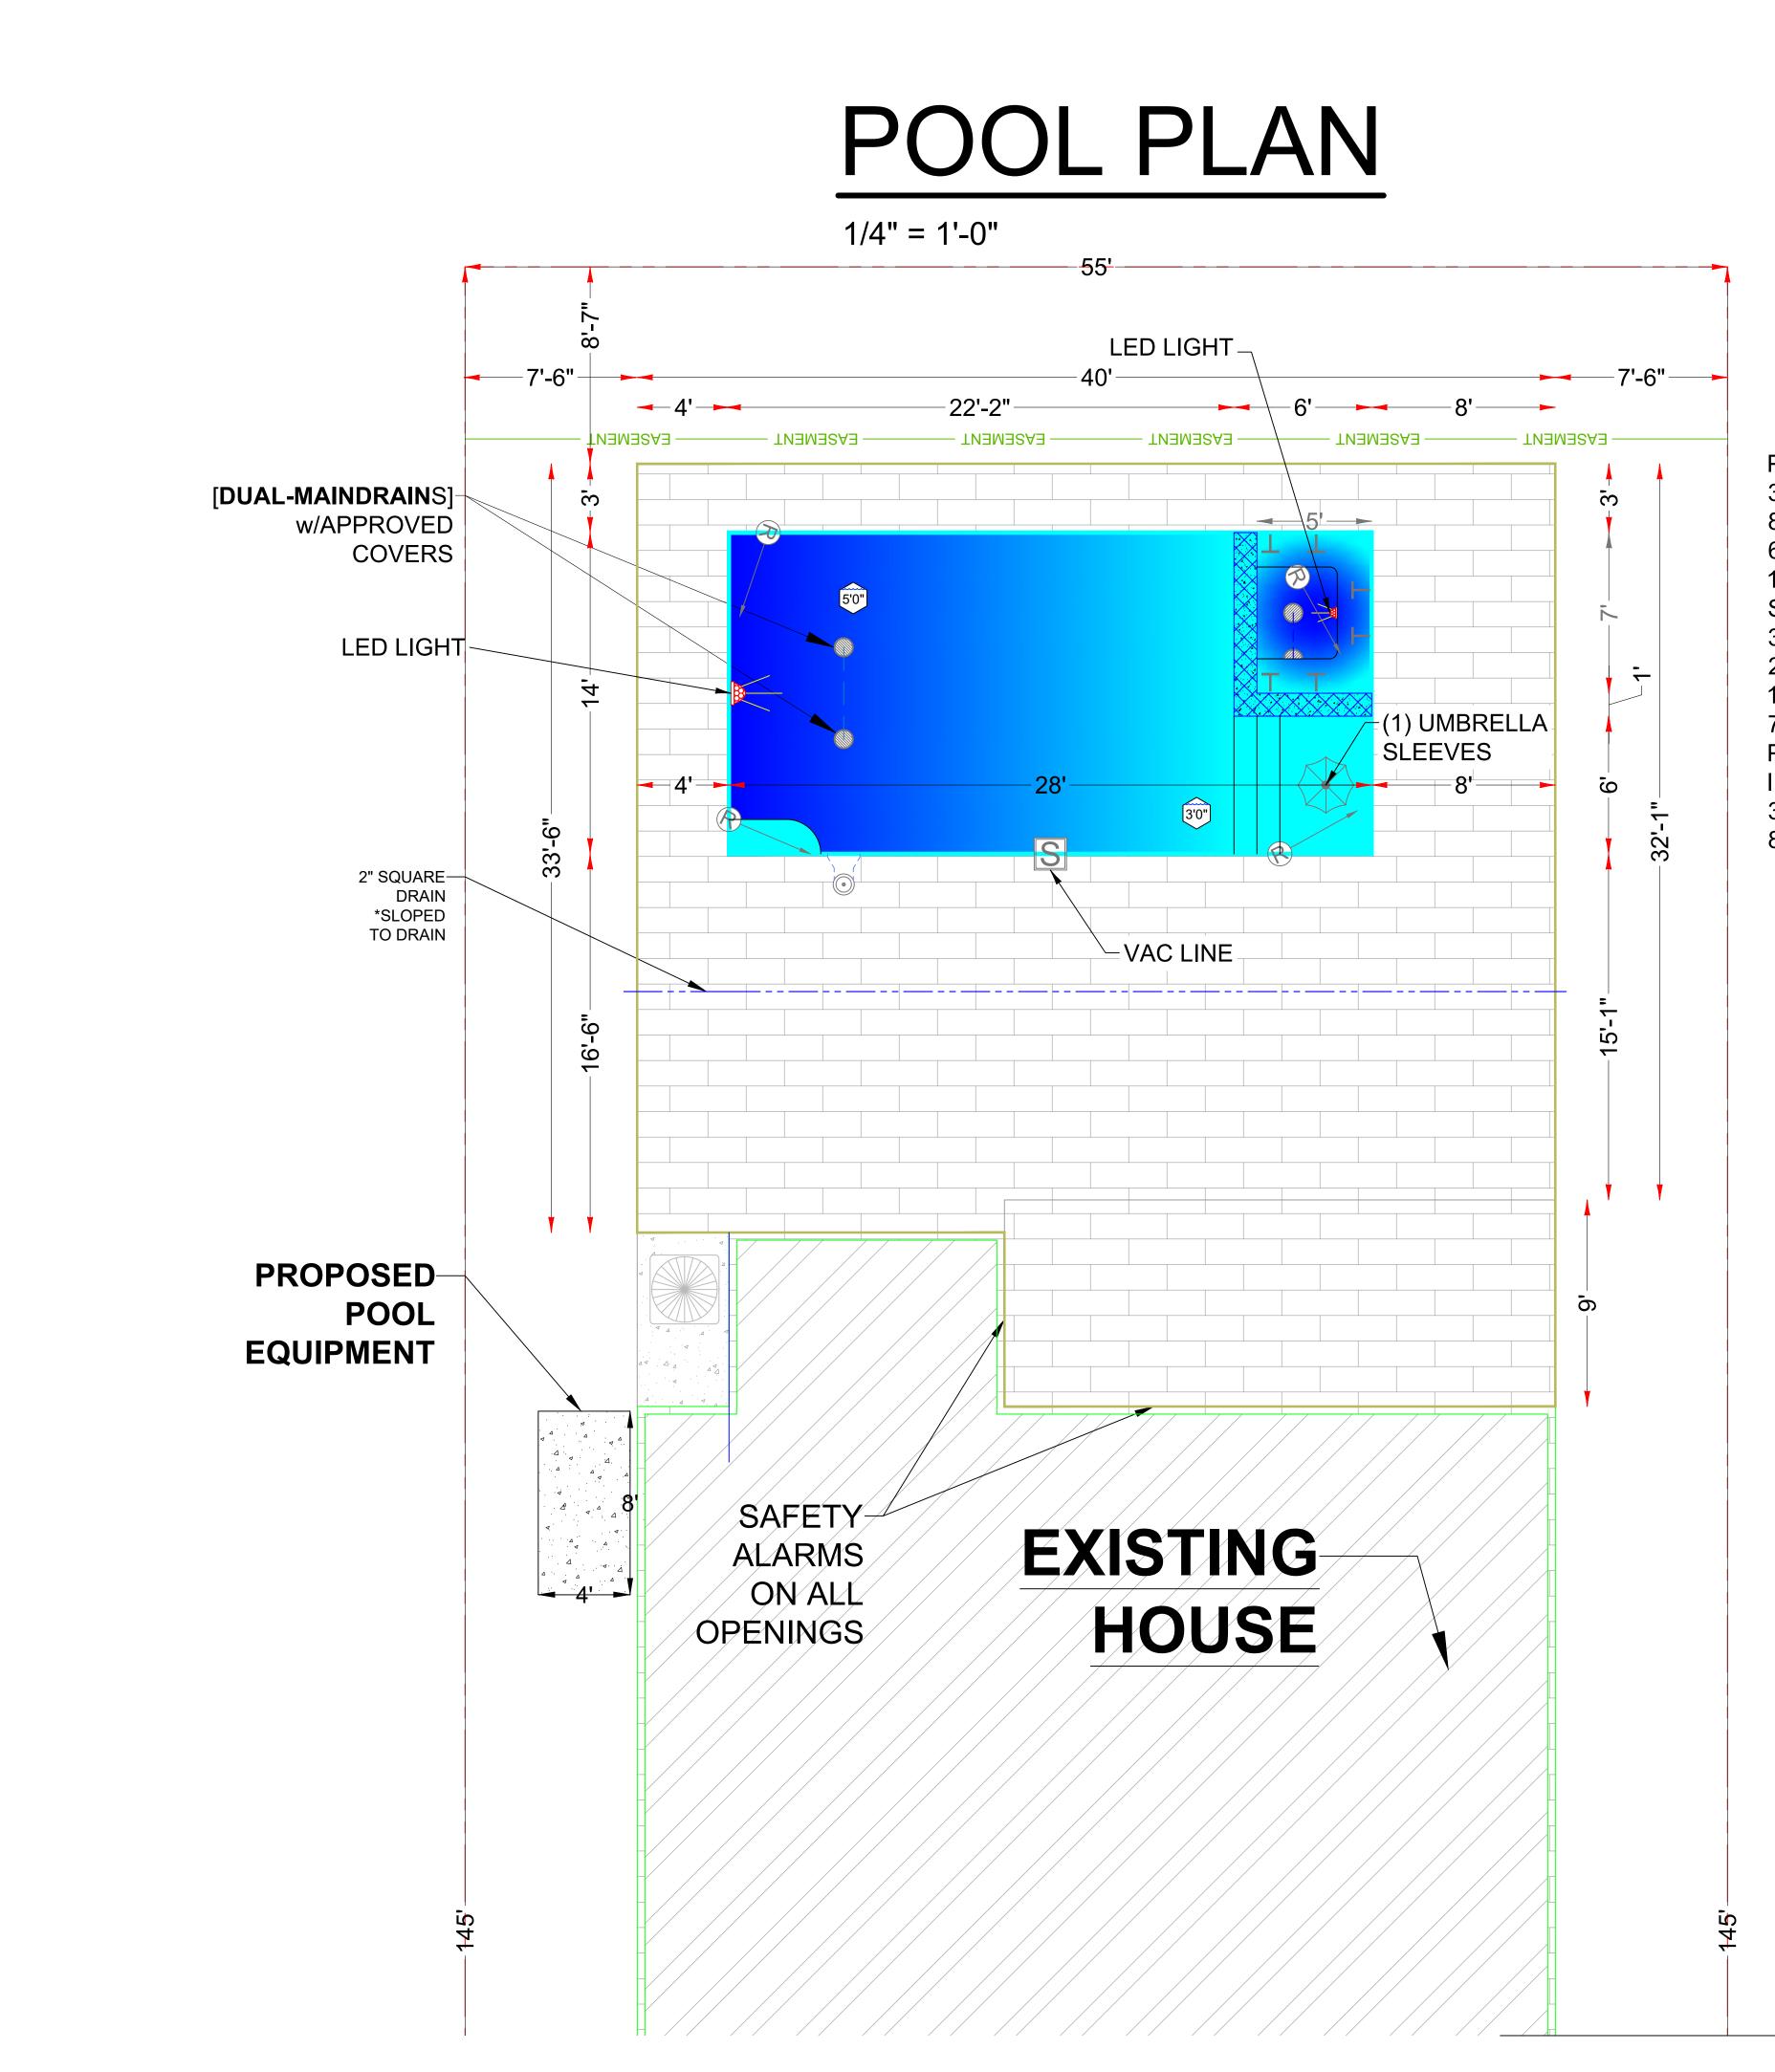

## TROPICAL PAVERS & STONE, LLC 3545 S. CLEVELAND AVENUE FORT MYERS, FL. 33901 CPC1457626

DRAWN BY: ES DATE DESIGNED: 11/04/21 GALVIS NAME ADDRESS 4871 FRATTINA STREET CITY/ZIP AVE MARIA, FL 34142 COUNTY: COLLIER STRAP #: 548800 243A34 PARCEL #: 66679202066 RIVER OAKS UNIT 1 BLK 1 PB 12 PG 133 LOTS 34 + 35 LEGAL DISC PHONE **GENERAL SPECIFICATIONS** SIZE: [14' x 28'] AVG. VOL: 12,000 gal POOL SIZE PERIM: 84 LF MODEL: RECTANGLE POOL SHAPE DEPTH[S]: [3'-0" - 5'-0"] EARTH DISPOSAL TBD POUROVER /TILE PAVERS 4' x 8' CONCRETE PAD [CUSHIONED FROM HOUSE WALL TO PREVENT VIBRATIONS] EQUIP. PAD DIM. POOL DECK EXISTING PAVERS POOL DECK EXISTING LANAI **EXISTING PAVRS, NO WORK** TOTAL = [DECK + LANAI] PAVERS **INTERIOR** FINISH SILVER PEARL ELECTRIC BY NASSAU ELECTRIC SHALLOW END STEPS SUNSHELF PLUS 2 STEPS SWIMOUT/BENCH YES RETURN INLETS [3] POOL RETURNS - [1] SPA RETURN - [6] SPA JETS [2] COLOR LED LIGHT[S] [NICHELESS] LIGHT[S] PENTAIR MICRO-BRITE [1] PENTAIR 1.5-HP SUPERFLO VARIABLE-SPEED PUMP VARIABLE SPEED PUMP [1] PENTAIR 150 SQFT CLEAN & CLEAR FILTER CARTRIDGE FILTER CHLORINATOR/SALT PURE-CHLOR 15K SALT SYSTEM HEATER GULFSTEAM HE125 HEAT PUMP POOL CLEANER TBD APPROVED POOL SAFETY FENCING w/SELF-CLOSING & SELF-LATCHING GATES SCREEN OR APPROVED FENCING APPROVED POOL BABY BARRIER/ALARMS SAFETY ALARMS ON ALL OPENINGS SPA / RAISED 5'x7' FLUSH SPA w/6 JETS [1] VGB POOL MD - [1] VGB SPA MD -[1] SKIMMER **SKIMMER / MAINDRAIN** THERAPY JETS/BLOWER 1- HP SILENCER BLOWER MAINT. PACKAGE CHEMICAL START-UP