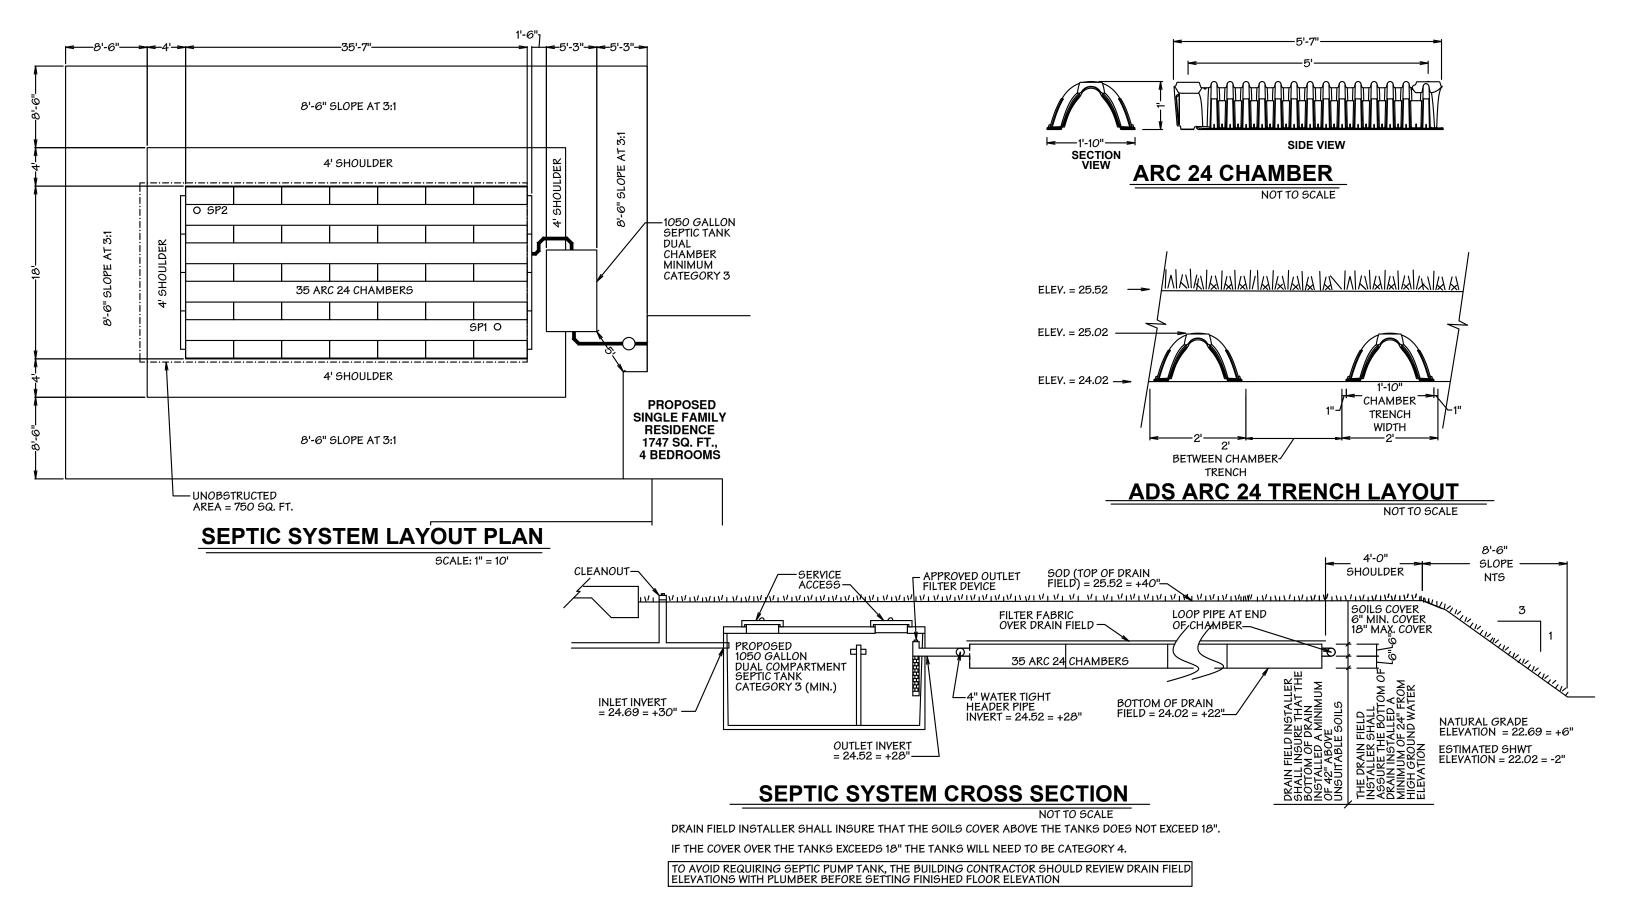

## **SEPTIC SYSTEM SITE LAYOUT PLAN**

| SEPTIC SYSTEM:  DESIGN FLOW: 400 GALLONS PER DAY SYSTEM DESIGN CRITERIA: 1747 SQ. FT., 4 BEDROOMS                                                                                                                                                                                                               | GENERAL NOTES:  1. THIS DRAWING IS NOT A SURVEY 2. THE CONTRACTOR SHALL ENSURE ALL STRUCTURE MEET ALL SETBACK REQUIREMENTS PRIOR TO COMMENCEMENT OF CONSTRUCTION. | LEGAL DESCRIPTION: W 165FT OF TRACT 65 S GOLDEN GATE ESTATES UNIT 39 COLLIER COUNTY, FLORIDA | SEPTIC DRAINFIELD<br>FOR:                                              | DATE: 03/01/2022<br>SCALE: AS SHOWN<br>FILE #: DDD-22-067<br>DRAWN BY: JBK & TC | DRAINFIELD DESIGN & DENSITY, CORP.                                                                                                                        |
|-----------------------------------------------------------------------------------------------------------------------------------------------------------------------------------------------------------------------------------------------------------------------------------------------------------------|-------------------------------------------------------------------------------------------------------------------------------------------------------------------|----------------------------------------------------------------------------------------------|------------------------------------------------------------------------|---------------------------------------------------------------------------------|-----------------------------------------------------------------------------------------------------------------------------------------------------------|
| SYSTEM TYPE: MOUND TRENCH 0.8  TANK SIZING: PROPOSED 1050 GALLON DUAL SEPTIC TANK MINIMUM CATEGOR DRAINFIELD SIZE REQUIRED: 400 / 0.8 = 500 SQ. FT.  DRAINFIELD SIZE PROVIDED: 35 ARC 24 CHAMBERS RATED A 35 x 15 = 525 SQ. FT.  UNOBSTRUCTED AREA REQUIRED: 750 SQ.FT.  UNOBSTRUCTED AREA PROVIDED: 750 SQ.FT. | RY 3 ELEVATION 7. INSTALL DRAINFIELD AS SHOWN OR AN EQUIVALEN THEREOF                                                                                             |                                                                                              | FL STAR CONSTRUCTION LLC  56TH AVENUE NE COLLIER COUNTY, FLORIDA 34120 | REVISIONS  DATE MARK REMARKS                                                    | FLORIDA ENGINEERING BUSINESS #27909 770 22ND STREET S.E. NAPLES, FLORIDA 34117 OFFICE: (239) 963-8791 FAX: (239) 206-4440 E-MAIL dac870@aol.com PG 1 OF 2 |

A = SEPTIC ELEVATION REFERENCE MARKER

LOT NEARLY LEVEL

NO OFF-SITE FEATURES OTHER THAN SHOWN
SPI USED FOR ESHWT TO DETERMINE BODF
ELEVATION
TINSTALL DRAINFIELD AS SHOWN OR AN EQUIVALENT
THEREOF

DRAIN FIELD INSTALLER SHALL INSURE THAT THE W 165FT OF TRACT 65 AS SHOWN DESIGN FLOW: 400 GALLONS PER DAY GOLDEN GATE ESTATES UNIT 39 FOR: 1747 SQ. FT., 4 BEDROOMS DDD-22-067 SYSTEM DESIGN CRITERIA FILE #: COLLIER COUNTY, FLORIDA DRAWN BY: JBK & TC SYSTEM TYPE: MOUND TRENCH FOLIO # 38665600008 OADING FACTOR FL STAR DATE MARK REMARKS PROPOSED 1050 GALLON DUAL COMPARTMENT SEPTIC TANK MINIMUM CATEGORY 3 FLORIDA ENGINEERING BUSINESS #27909 770 22ND STREET S.E. NAPLES, FLORIDA 34117 **CONSTRUCTION LLC** DRAINFIELD SIZE REQUIRED 400 / 0.8 = 500 SQ. FT. DRAIN FIELD INSTALLER SHALL INSURE THAT THE SOILS COVER ABOVE THE TANKS DOES NOT EXCEED 35 ARC 24 CHAMBERS RATED AT 15 SQ. FT./ CHAMBER  $35 \times 15 = 525$  SQ. FT. DRAINFIELD SIZE PROVIDED: FAX: (239) 206-4440 56TH AVENUE NE COLLIER COUNTY, FLORIDA 34120 18". IF THE COVER OVER THE TANKS EXCEEDS 18" THE TANKS WILL NEED TO BE CATEGORY 4. E-MAIL dac870@aol.com UNOBSTRUCTED AREA REQUIRED: 750 SQ.FT PG 2 OF 2 UNOBSTRUCTED AREA PROVIDED: 750 SQ.FT