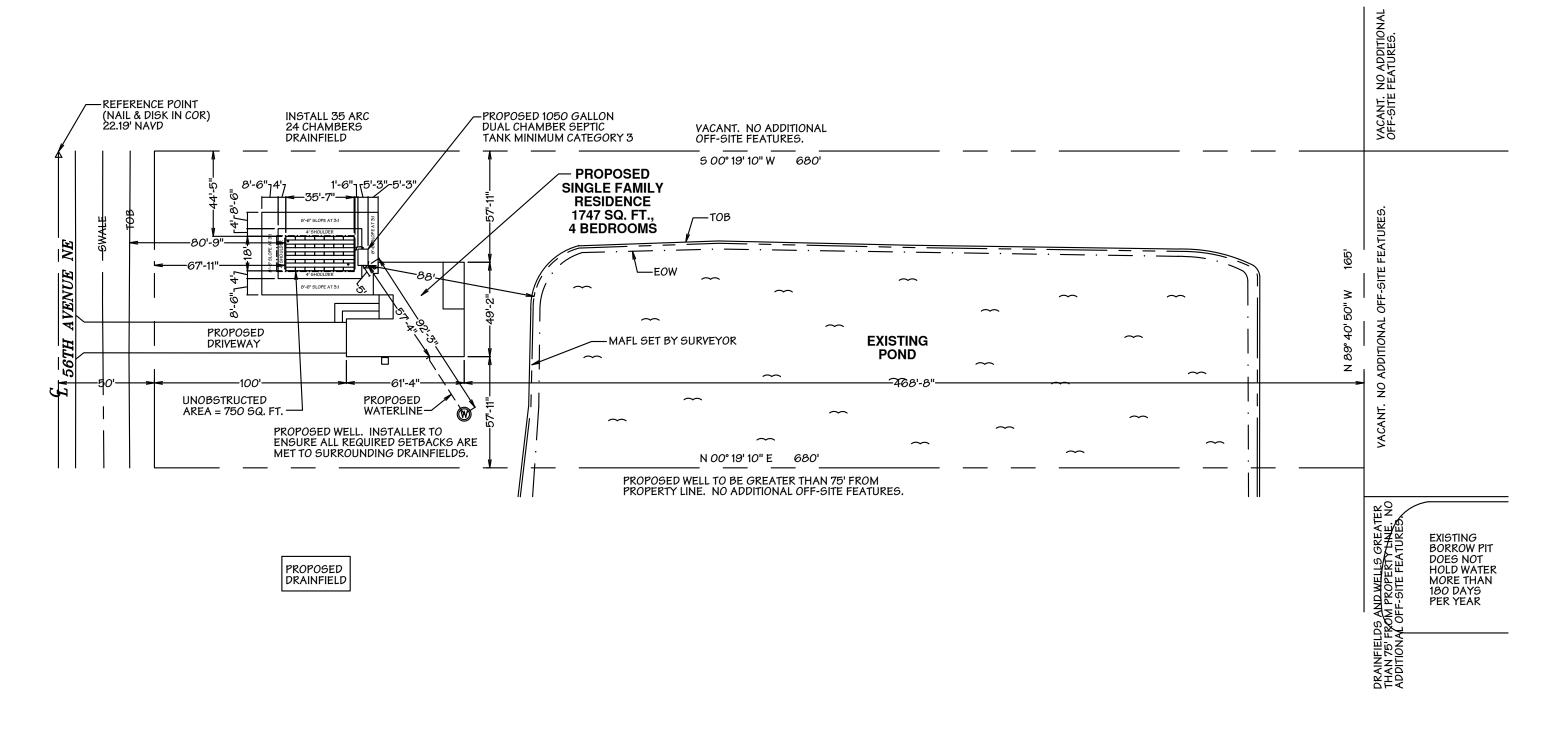

## **SEPTIC SYSTEM SITE LAYOUT PLAN**

| SEPTIC SYSTEM:  DESIGN FLOW: 400 GALLONS PER DAY SYSTEM DESIGN CRITERIA: 1747 SQ. FT., 4 BEDROOMS                                                                                                                                                                                                               | GENERAL NOTES:  1. THIS DRAWING IS NOT A SURVEY 2. THE CONTRACTOR SHALL ENSURE ALL STRUCTURE MEET ALL SETBACK REQUIREMENTS PRIOR TO COMMENCEMENT OF CONSTRUCTION. | LEGAL DESCRIPTION: W 165FT OF TRACT 65 S GOLDEN GATE ESTATES UNIT 39 COLLIER COUNTY, FLORIDA | SEPTIC DRAINFIELD<br>FOR:                                              | DATE: 03/01/2022<br>SCALE: AS SHOWN<br>FILE #: DDD-22-067<br>DRAWN BY: JBK & TC | DRAINFIELD DESIGN & DENSITY, CORP.                                                                                                                        |
|-----------------------------------------------------------------------------------------------------------------------------------------------------------------------------------------------------------------------------------------------------------------------------------------------------------------|-------------------------------------------------------------------------------------------------------------------------------------------------------------------|----------------------------------------------------------------------------------------------|------------------------------------------------------------------------|---------------------------------------------------------------------------------|-----------------------------------------------------------------------------------------------------------------------------------------------------------|
| SYSTEM TYPE: MOUND TRENCH 0.8  TANK SIZING: PROPOSED 1050 GALLON DUAL SEPTIC TANK MINIMUM CATEGOR DRAINFIELD SIZE REQUIRED: 400 / 0.8 = 500 SQ. FT.  DRAINFIELD SIZE PROVIDED: 35 ARC 24 CHAMBERS RATED A 35 x 15 = 525 SQ. FT.  UNOBSTRUCTED AREA REQUIRED: 750 SQ.FT.  UNOBSTRUCTED AREA PROVIDED: 750 SQ.FT. | RY 3 ELEVATION 7. INSTALL DRAINFIELD AS SHOWN OR AN EQUIVALEN THEREOF                                                                                             |                                                                                              | FL STAR CONSTRUCTION LLC  56TH AVENUE NE COLLIER COUNTY, FLORIDA 34120 | REVISIONS  DATE MARK REMARKS                                                    | FLORIDA ENGINEERING BUSINESS #27909 770 22ND STREET S.E. NAPLES, FLORIDA 34117 OFFICE: (239) 963-8791 FAX: (239) 206-4440 E-MAIL dac870@aol.com PG 1 OF 2 |

PG 1 OF 2

SEPTIC SYSTEM LEGAL DESCRIPTION. DRAINFIELD DESIGN & DENSITY, CORP. SEPTIC DRAINFIELD 03/01/2022 JENERAL NOTES:

THIS DRAWING IS NOT A SURVEY

THE CONTRACTOR SHALL ENSURE ALL STRUCTURES
MEET ALL SETBACK REQUIREMENTS PRIOR TO
COMMENCEMENT OF CONSTRUCTION.

A = SEPTIC ELEVATION REFERENCE MARKER

LOT NEARLY LEVEL

NO OFF-SITE FEATURES OTHER THAN SHOWN
SPI USED FOR ESHWT TO DETERMINE BODF
ELEVATION
TINSTALL DRAINFIELD AS SHOWN OR AN EQUIVALENT
THEREOF

DRAIN FIELD INSTALLER SHALL INSURE THAT THE W 165FT OF TRACT 65 AS SHOWN DESIGN FLOW: 400 GALLONS PER DAY GOLDEN GATE ESTATES UNIT 39 FOR: 1747 SQ. FT., 4 BEDROOMS DDD-22-067 SYSTEM DESIGN CRITERIA FILE #: COLLIER COUNTY, FLORIDA DRAWN BY: JBK & TC SYSTEM TYPE: MOUND TRENCH FOLIO # 38665600008 OADING FACTOR FL STAR DATE MARK REMARKS PROPOSED 1050 GALLON DUAL COMPARTMENT SEPTIC TANK MINIMUM CATEGORY 3 FLORIDA ENGINEERING BUSINESS #27909 770 22ND STREET S.E. NAPLES, FLORIDA 34117 **CONSTRUCTION LLC** DRAINFIELD SIZE REQUIRED 400 / 0.8 = 500 SQ. FT. DRAIN FIELD INSTALLER SHALL INSURE THAT THE SOILS COVER ABOVE THE TANKS DOES NOT EXCEED 35 ARC 24 CHAMBERS RATED AT 15 SQ. FT./ CHAMBER  $35 \times 15 = 525$  SQ. FT. DRAINFIELD SIZE PROVIDED: FAX: (239) 206-4440 56TH AVENUE NE COLLIER COUNTY, FLORIDA 34120 18". IF THE COVER OVER THE TANKS EXCEEDS 18" THE TANKS WILL NEED TO BE CATEGORY 4. E-MAIL dac870@aol.com UNOBSTRUCTED AREA REQUIRED: 750 SQ.FT PG 2 OF 2 UNOBSTRUCTED AREA PROVIDED: 750 SQ.FT