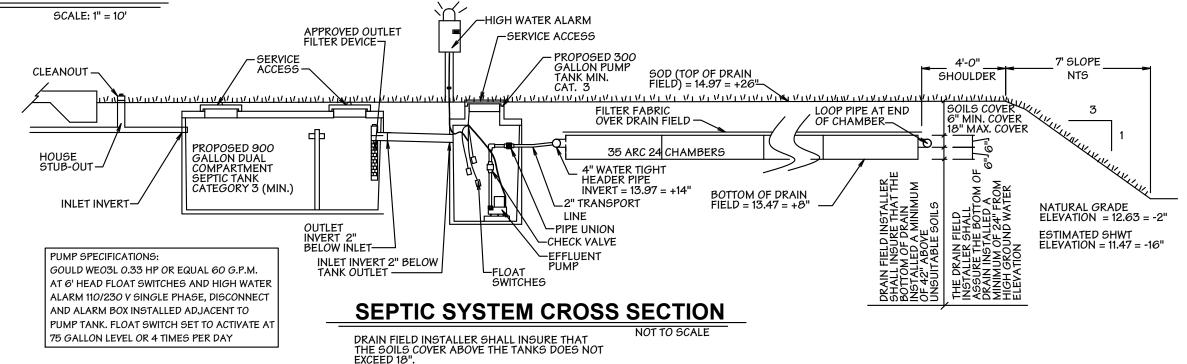

300 GALLONS PER DAY 1882 SQ. FT., 3 BEDROOMS

PROPOSED 900 GALLON DUAL COMPARTMENT SEPTIC TANK & 300 GALLON PUMP TANK BOTH MINIMUM CATEGORY 3

MOUND BED

GENERAL NOTES:

1. THIS DRAWING IS NOT A SURVEY
2. THIS DRAWING IS TO BE USED FOR SEPTIC SYSTEM PERMITTING AND INSTALLATION ONLY.
3. THE CONTRACTOR SHALL ENSURE ALL STRUCTURES MEET ALL SETBACK REQUIREMENTS PRIOR TO COMMENCEMENT OF CONSTRUCTION.
4. \$\Delta\$ SEPTIC ELEVATION REFERENCE MARKER
1. TO THE SEPTIC ELEVATION REFERENCE MARKER
2. NO OFF-SITE FEATURES OTHER THAN SHOWN
7. SP1 USED FOR ESHWIT TO DETERMINE BODF ELEVATION
3. INSTALL DRAINFIELD AS SHOWN OR AN EQUIVALENT THEREOF
9. DRAIN FIELD INSTALLER SHALL INSURE THAT THE SOILS COVER ABOVE THE TANKS DOES NOT EXCEED 18" IF THE COVER OVER THE TANKS EXCEEDS 18"
THE TANKS WILL NEED TO BE CATEGORY 4.

SPI USED FOR ESHWT TO DETERMINE BODF.

SET USED FOR ESHALT TO DETERMINE BODF ELEVATION INSTALL DRAINFIELD AS SHOWN OR AN EQUIVALENT THEREOF THEREOF DRAIN FIELD INSTALLER SHALL INSURE THAT THE SOILS COVER ABOVE THE TANKS DOES NOT EXCEED 18". IF THE COVER OVER THE TANKS EXCEEDS 18" THE TANKS WILL NEED TO BE CATEGORY 4.