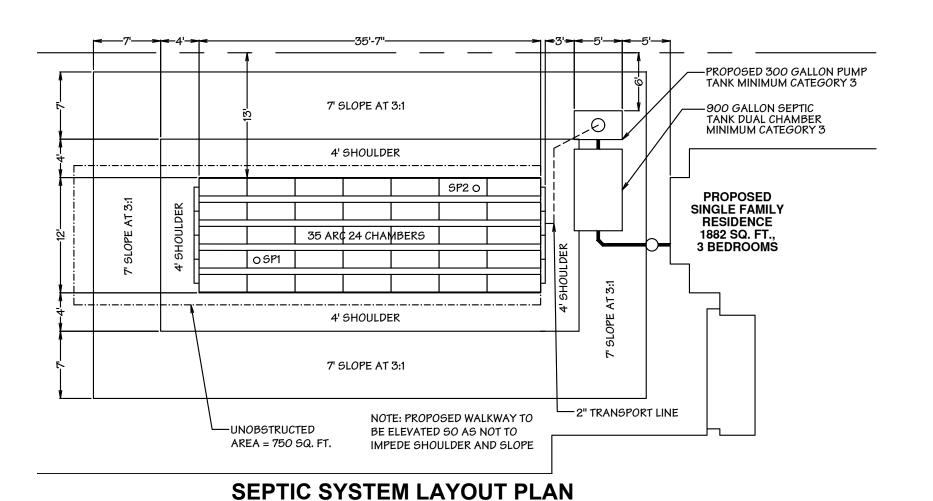

### **ADS ARC 24 BED LAYOUT**

SEPTIC SYSTEM

DESIGN FLOW: SYSTEM DESIGN CRITERIA SYSTEM TYPE: LOADING FACTOR

TANK SIZING:

DRAINFIELD SIZE REQUIRED: DRAINFIELD SIZE PROVIDED:

UNOBSTRUCTED AREA REQUIRED: 750 SQ.FT

UNOBSTRUCTED AREA PROVIDED: 750 SQ.FT

300 GALLONS PER DAY 1882 SQ. FT., 3 BEDROOMS MOUND BED

PROPOSED 900 GALLON DUAL COMPARTMENT SEPTIC TANK & 300 GALLON PUMP TANK BOTH MINIMUM CATEGORY 3 300 / 0.6 = 500 SQ. FT.

35 ARC 24 CHAMBERS RATED AT 15 SQ. FT./ CHAMBER 35  $\times$  15 = 525 SQ. FT.

GENERAL NOTES:

IENVERAL INOTES.:

THIS DRAWING IS NOT A SURVEY.

THIS DRAWING IS TO BE USED FOR SEPTIC SYSTEM PERMITTING AND INSTALLATION ONLY.

THE CONTRACTOR SHALL ENSURE ALL STRUCTURES MEET ALL SETBACK REQUIREMENTS PRIOR TO COMMENCEMENT OF CONSTRUCTION.

A = SEPTIC ELEVATION REFERENCE MARKER.

LOT NEARLY LEVEL.

NO OFF-SITE FEATURES OTHER THAN SHOWN.

SPI USED FOR ESHWT TO DETERMINE BODF.

SET USED FOR ESHALT TO DETERMINE BODF ELEVATION INSTALL DRAINFIELD AS SHOWN OR AN EQUIVALENT THEREOF THEREOF DRAIN FIELD INSTALLER SHALL INSURE THAT THE SOILS COVER ABOVE THE TANKS DOES NOT EXCEED 18". IF THE COVER OVER THE TANKS EXCEEDS 18" THE TANKS WILL NEED TO BE CATEGORY 4.