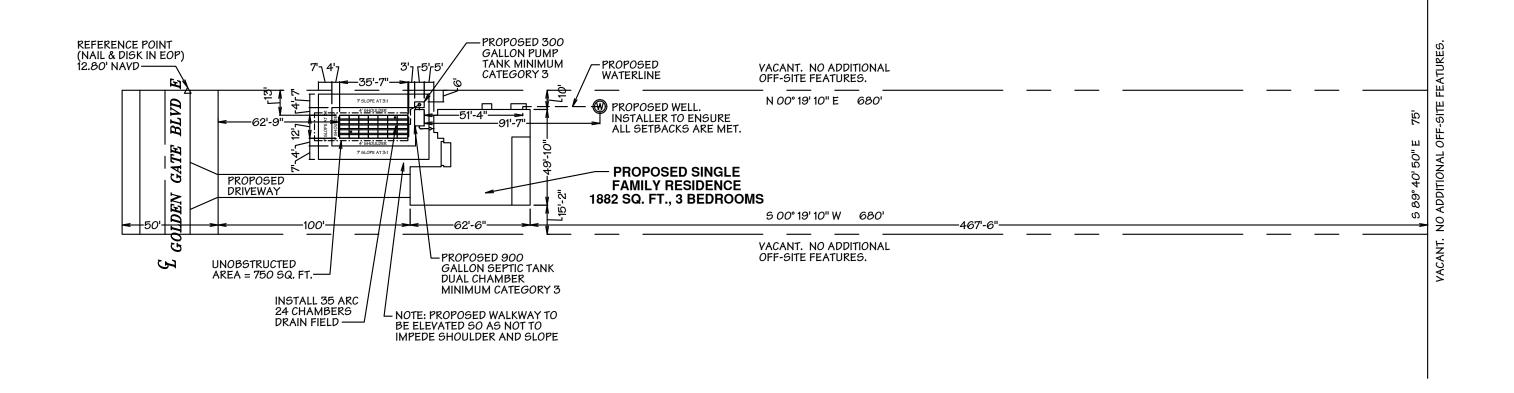

### **SEPTIC SYSTEM SITE LAYOUT PLAN**

SCALE: 1" = 50'

| OLI I  | 10    | DID. |       |
|--------|-------|------|-------|
| DESIGN | N FLO | OW:  |       |
| SYSTE  | M DE  | SIGN | CRITE |

SEPTIC SYSTEM: SYSTEM TYPE: LOADING FACTOR:

TANK SIZING:

DRAINFIELD SIZE REQUIRED: DRAINFIELD SIZE PROVIDED:

300 / 0.6 = 500 SQ. FT. 35 ARC 24 CHAMBERS RATED AT 15 SQ. FT./ CHAMBER 35 x 15 = 525 SQ. FT. UNOBSTRUCTED AREA REQUIRED: 750 SQ.FT UNOBSTRUCTED AREA PROVIDED: 750 SQ.FT.

300 GALLONS PER DAY 1882 SQ. FT., 3 BEDROOMS

PROPOSED 900 GALLON DUAL COMPARTMENT SEPTIC TANK & 300 GALLON PUMP TANK BOTH MINIMUM CATEGORY 3

MOUND BED

GENERAL NOTES:

1. THIS DRAWING IS NOT A SURVEY
2. THIS DRAWING IS TO BE USED FOR SEPTIC SYSTEM PERMITTING AND INSTALLATION ONLY.
3. THE CONTRACTOR SHALL ENSURE ALL STRUCTURES MEET ALL SETBACK REQUIREMENTS PRIOR TO COMMENCEMENT OF CONSTRUCTION.
4. \$\Delta\$ SEPTIC ELEVATION REFERENCE MARKER
1. TO THE SEPTIC ELEVATION REFERENCE MARKER
2. NO OFF-SITE FEATURES OTHER THAN SHOWN
7. SP1 USED FOR ESHWIT TO DETERMINE BODF ELEVATION
3. INSTALL DRAINFIELD AS SHOWN OR AN EQUIVALENT THEREOF
9. DRAIN FIELD INSTALLER SHALL INSURE THAT THE SOILS COVER ABOVE THE TANKS DOES NOT EXCEED 18" IF THE COVER OVER THE TANKS EXCEEDS 18"
THE TANKS WILL NEED TO BE CATEGORY 4.

LEGAL DESCRIPTION: W 75FT OF E 150FT OF TR 116 GOLDEN GATE EST UNIT 78 OR 1116 PG 2377 COLLIER COUNTY, FLORIDA

FOLIO # 40749400002