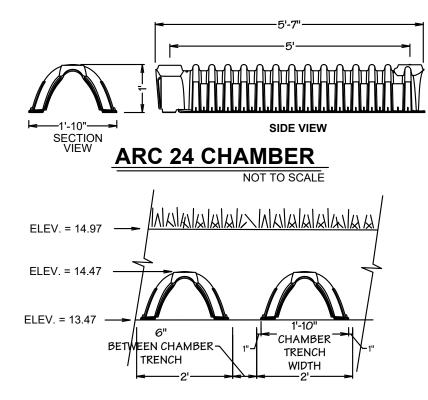

35 ARC 24 CHAMBERS RATED AT 15 SQ. FT./ CHAMBER 35  $\times$  15 = 525 SQ. FT.

GENERAL NOTES:

IENVERAL INOTES.:

THIS DRAWING IS NOT A SURVEY.

THIS DRAWING IS TO BE USED FOR SEPTIC SYSTEM PERMITTING AND INSTALLATION ONLY.