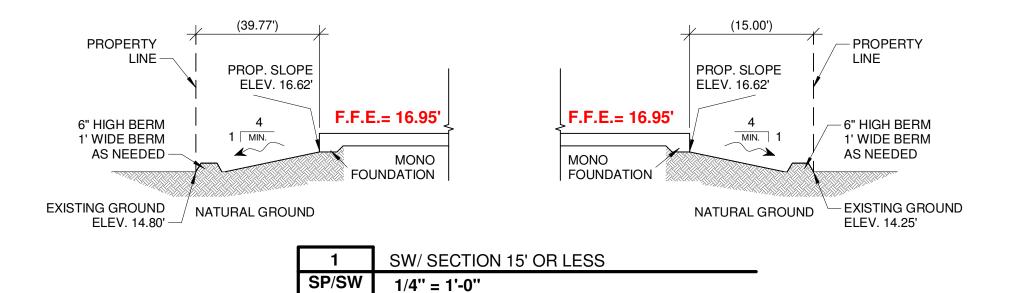

### **NOTES:**

1- CERTIFIED SURVEYOR TO VERIFY PLACEMENT AND ELEVATIONS OF STRUCTURES.
2- CONTRACTOR SHALL VERIFY DRAIN FIELD AND SEPTIC TANK DIMENSIONS AND LOCATIONS WITH THE SEPTIC CONTRACTOR PRIOR COMMENCEMENT OF CONSTRUCTION.
3- CONTRACTOR SHALL REVIEW DRAIN FIELD & F.F.E ELEVATIONS WITH THE PLUMBER BEFORE COMMENCEMENT OF CONSTRUCTION IN ORDER TO AVOID REQUIRING A SEPTIC PUMP TANK.

NOTE:
PROPOSED DISTANCE FROM STRUCTURE TO PROPERTY
LINES ALLOWS ENOUGH SPACE FOR WATER RUNOFF AND
DISCHARGE WITHOUT REPRESENTING ANY HAZARD FOR
ADJACENT PROPERTIES.