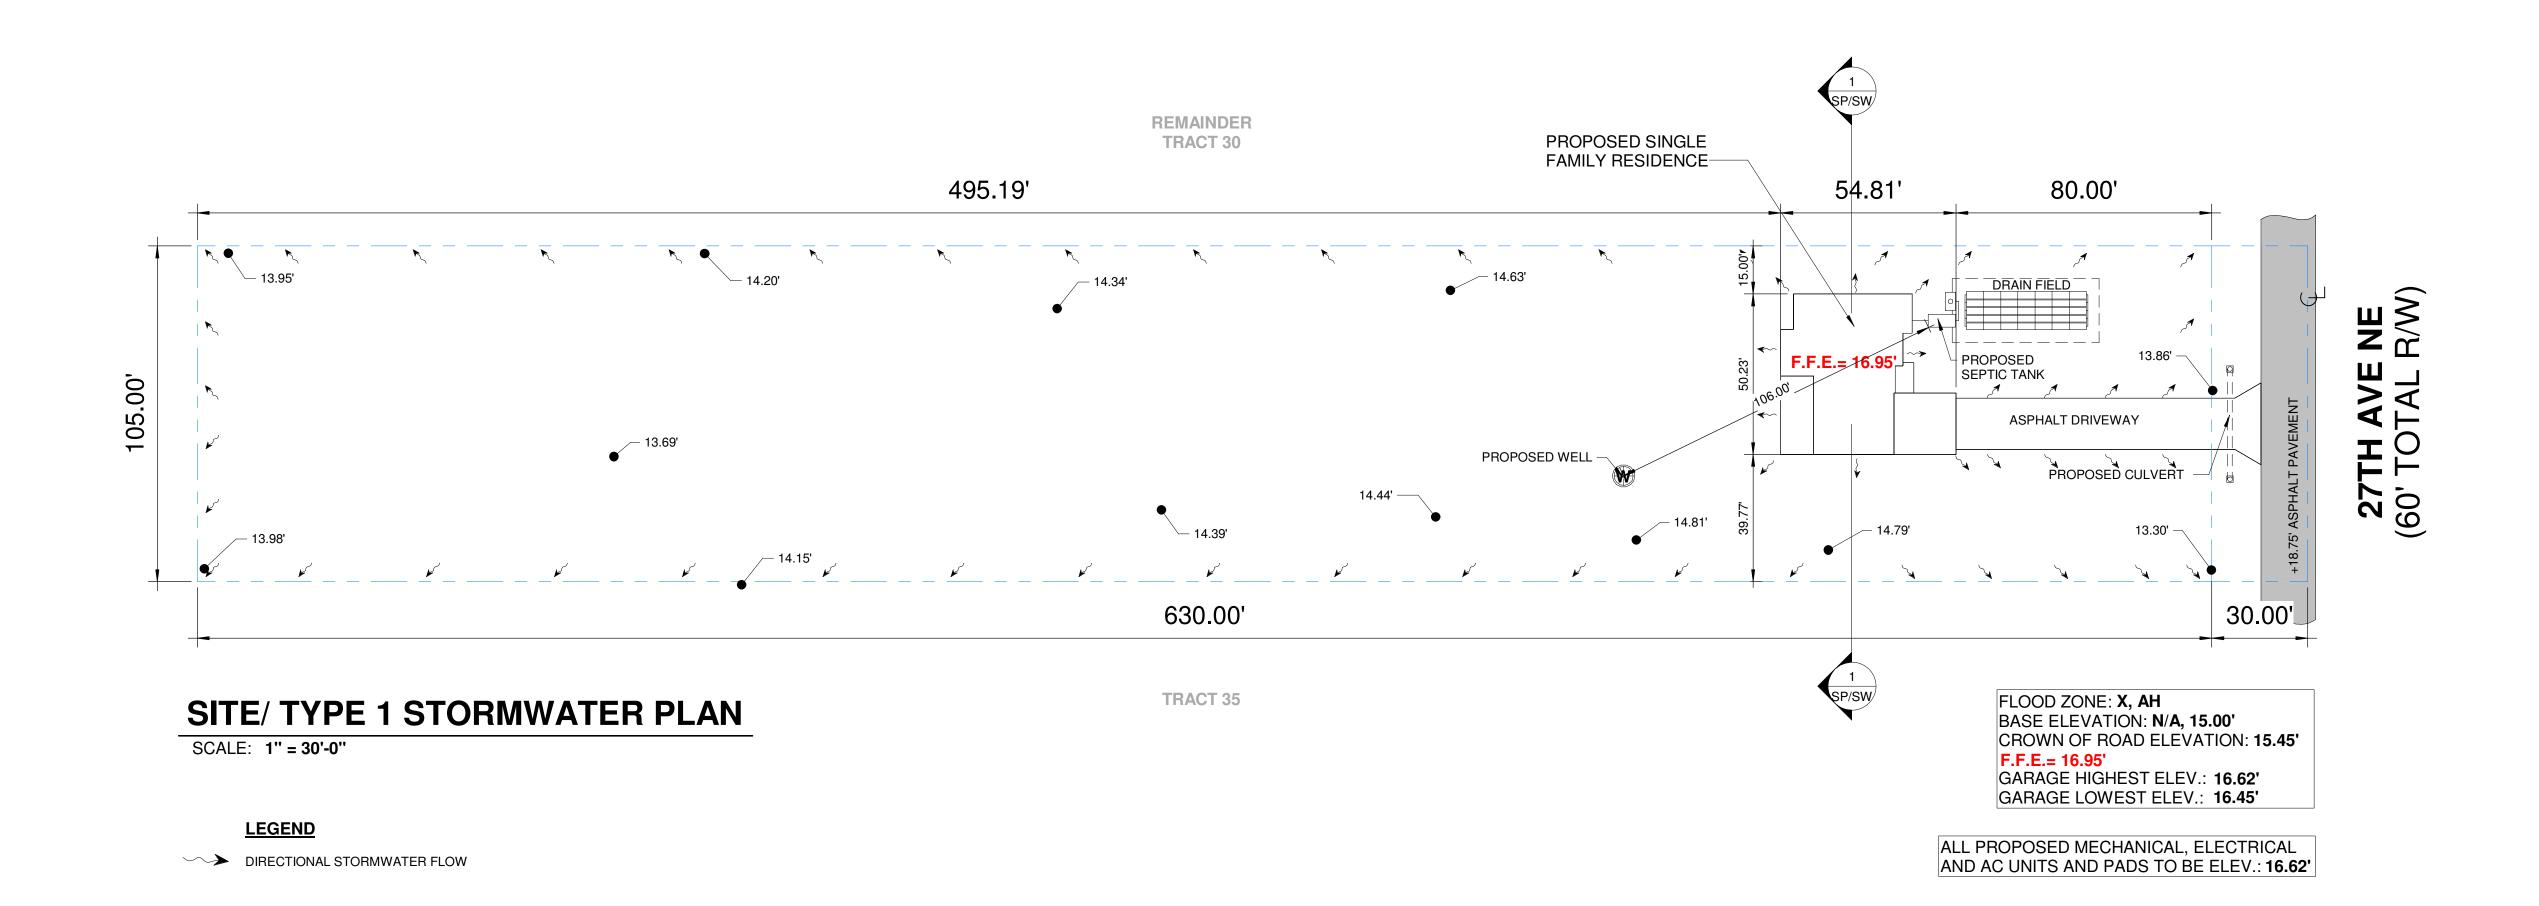

## **PROPERTY ADDRESS:**

# XXXX 27TH AVE NE, NAPLES FL 34120

## **LEGAL DESCRIPTION:**

GOLDEN GATE EST UNIT 69 E 105FT OF TR 30 OR 1985 PG 21

### **NOTES:**

1- CERTIFIED SURVEYOR TO VERIFY PLACEMENT AND ELEVATIONS OF STRUCTURES.
2- CONTRACTOR SHALL VERIFY DRAIN FIELD AND SEPTIC TANK DIMENSIONS AND LOCATIONS WITH THE SEPTIC CONTRACTOR PRIOR COMMENCEMENT OF CONSTRUCTION.
3- CONTRACTOR SHALL REVIEW DRAIN FIELD & F.F.E ELEVATIONS WITH THE PLUMBER BEFORE COMMENCEMENT OF CONSTRUCTION IN ORDER TO AVOID REQUIRING A SEPTIC PUMP TANK.

NOTE:
PROPOSED DISTANCE FROM STRUCTURE TO PROPERTY
LINES ALLOWS ENOUGH SPACE FOR WATER RUNOFF AND
DISCHARGE WITHOUT REPRESENTING ANY HAZARD FOR
ADJACENT PROPERTIES.

### WATER MANAGEMENT

| LOT                   |             |            |  |
|-----------------------|-------------|------------|--|
| 69300.00 SF           |             |            |  |
| IMPERVIOUS AREAS      |             |            |  |
| DRIVEWAY              | 1566.00 SF  | 1566.00 SF |  |
| RESIDENCE             | 2262.65 SF  |            |  |
| TOTAL IMPERVIOUS      | 3828.65 SF  |            |  |
| TOTAL AREAS           |             |            |  |
| TOTAL IMPERVIOUS AREA | 3828.65 SF  | 5.52%      |  |
| TOTAL PERVIOUS AREA   | 65471.35 SF | 94.48%     |  |