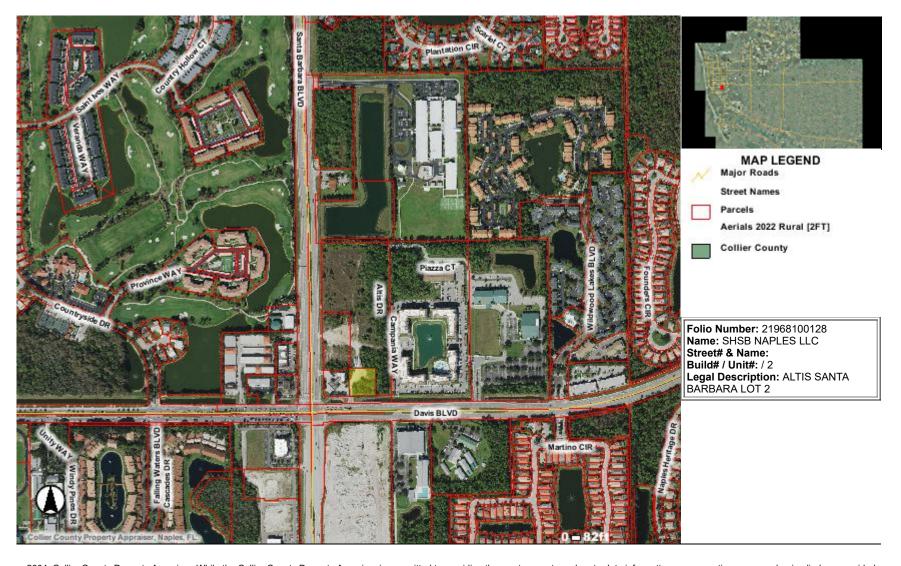

# **Collier County Property Appraiser Property Summary**

| Parcel No       | 21968100128   | Site<br>Address<br>*Disclaimer | Site Cit | NAPLES       | S S | ite Zone<br><u>*Note</u> | 34104     |
|-----------------|---------------|--------------------------------|----------|--------------|-----|--------------------------|-----------|
| Name / Address  | SHSB NAPLES   | LLC                            |          |              |     |                          |           |
|                 | 16701 COLLINS | S AVENUE                       |          |              |     |                          |           |
|                 |               |                                |          |              |     |                          |           |
|                 |               |                                |          |              |     |                          |           |
| City            | SUNNY ISLES E | BEAC                           | State    | FL           | Zip | 33160                    |           |
| City<br>Map No. | SUNNY ISLES E |                                |          | FL<br>wnship | •   | 1                        | Estimated |

## Legal ALTIS SANTA BARBARA LOT 2

| Millage Area 0 | 269                          | <u>Millage</u> | Rates 0 *Ca | alculations |
|----------------|------------------------------|----------------|-------------|-------------|
| Sub./Condo     | 163210 - ALTIS SANTA BARBARA | School         | Other       | Total       |
| Use Code 0     | 10 - VACANT COMMERCIAL       | 4.889          | 6.7155      | 11.6045     |