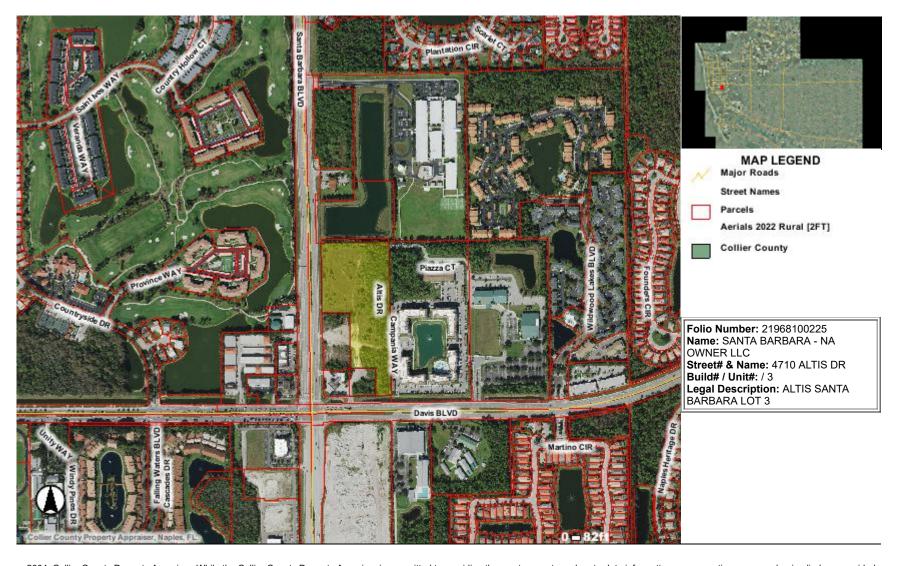

# **Collier County Property Appraiser Property Summary**

| Parcel No       | 21968100225         | Site<br>Address<br><u>*Disclaimer</u> | 4710 ALTIS<br>DR | Site City | NAPLES  | Site Zone<br><u>*Note</u> | 34104 |
|-----------------|---------------------|---------------------------------------|------------------|-----------|---------|---------------------------|-------|
| Name / Address  | SANTA BARBA         | RA - NA OWI                           | NER LLC          |           |         |                           |       |
|                 | 201 EAST LAS        | OLAS BLVD                             |                  |           |         |                           |       |
|                 | <b>SUITE 1900</b>   |                                       |                  |           |         |                           |       |
| City            | FORT LAUDER         | DALE                                  | State            | FL        | Zip     | 33301                     |       |
|                 |                     |                                       |                  |           |         | A *F-1:                   |       |
| Mara Nia        | Ctura a N           | I_ (                                  |                  |           |         |                           |       |
| Map No.<br>5B04 | Strap N<br>163210 3 |                                       | Section To       | ownship R | ange 26 | Acres *Estim 11.52        | ated  |

## **Legal ALTIS SANTA BARBARA LOT 3**

| Millage Area 0 | 269                          | <u>Millage</u> | Rates 0 *Ca | alculations |
|----------------|------------------------------|----------------|-------------|-------------|
| Sub./Condo     | 163210 - ALTIS SANTA BARBARA | School         | Other       | Total       |
| Use Code 0     | 10 - VACANT COMMERCIAL       | 4.889          | 6.7155      | 11.6045     |